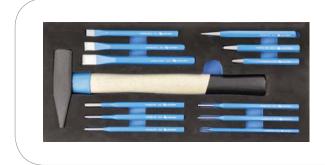

#### **Product description**

Insert for tool cabinets containing cold chisels, punches and a hammer. Set of selected tools necessary in the tool cabinet of every professional.

#### **Charakteristics**

- HT3B005 hammer with a handle made of high quality ash wood;
- forged and hardened hammer face, 52-58 HRC;
- metal wedge fastening head to handle;
- HT3B712 set of cold chisels, punches and taper punches designed for cutting, punching and breaking hard materials;
- made of high-quality chromium-vanadium alloy steel;
- durable technical foam which makes it easy to store and keep the workplace tidy.