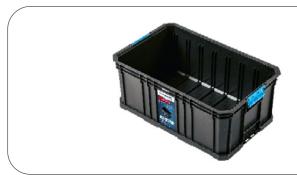

## Product description

A tool box/cuvette is a durable and convenient solution for any demanding user. It is used to store construction and workshop tools, etc. It can withstand a load of up to 50 kg. HT7G512 tool box can also be connected with other system components modular boxes system. Durable fasteners made of ABS ensure safety during transport. It is equipped with 4 holes for mounting to the wall. Designed for professional use. It is perfect for in many sectors such as construction, industry, automotive and logistics.

#### Characteristics

- load up to 50 kg;
- it has internal grooves for mounting the HT7G510 organizer;
- durable fasteners made of ABS;
- equipped with 4 holes for mounting to the wall;
- compatible with other elements of the modular boxes system.