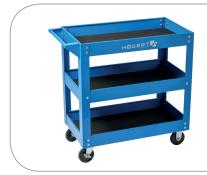

### Product description

A solid and functional tool trolley is an essential piece of equipment for any workshop, garage or other workplace. With a load capacity of up to 110 kg, it can accommodate many heavy tools and accessories. The trolley has three levels, which allow tools to be arranged in a logical and orderly manner. Thanks to two swivel castors, it is extremely easy to manoeuvring, even when fully loaded. The wheels are durable and designed to withstand the weight and promote smooth mobility.

#### **Characteristics**

- 3 levels with an area of 730 x 384 x 80 mm:
- the surface of the shelves is filled with an EVA foam mat;
- load capacity: 110 kg;
- equipped with 4 wheels, including 2 swivel ones;
- wheels made of PVC.