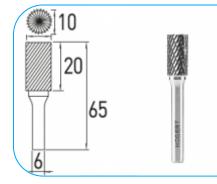

#### **Characteristics**

Type - B; Size of the working part - 10x20 mm; Shank - 6 mm; Rotational speed - 0-19000 RPM; Handle - cylindrical.